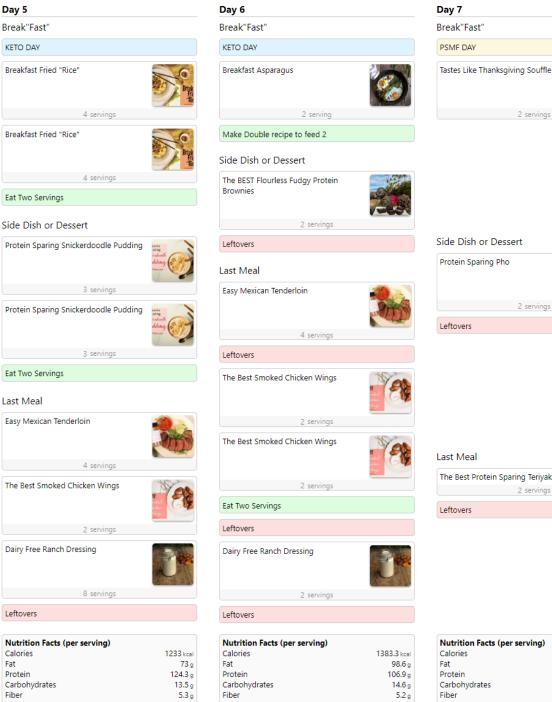

Fiber

**12.7** g

**4.4** g

| Day 5                                                        |                           | Day 6                                                        |                    | Day 7                                |               | Additional Recipes for this We                                          | ek           |
|--------------------------------------------------------------|---------------------------|--------------------------------------------------------------|--------------------|--------------------------------------|---------------|-------------------------------------------------------------------------|--------------|
| Break"Fast"                                                  |                           | Break"Fast"                                                  |                    | Break"Fast"                          |               | Break"Fast"                                                             |              |
| KETO DAY                                                     |                           | KETO DAY                                                     |                    | PSMF DAY                             |               | Note: These macros are already include recipe of this plan to the left. | ed in each   |
| Protein Sparing Bread Eggs Benedict<br>with Easy Hollandaise | sen fan Hanasar           | Protein Sparing Bread Eggs Benedict<br>with Easy Hollandaise | err Eer Heil enser | South of the Border Dutch Baby       | Miji Dateb Ba |                                                                         |              |
| 2 servings                                                   |                           | 2 servings                                                   |                    | 2 servings                           |               |                                                                         |              |
| Leftovers                                                    |                           | Leftovers                                                    |                    |                                      |               |                                                                         |              |
| Snack or Dessert                                             |                           | Snack or Dessert                                             |                    | Snack or Dessert                     |               |                                                                         |              |
| Protein Sparing Strawberry Pudding                           |                           | Chocolate Protein Pudding                                    | Eag                |                                      |               | Snack or Dessert                                                        |              |
|                                                              | 1.2                       |                                                              | Paciding           | Easy Protein Sparing Taco Salad      |               | Protein Sparing Mayo                                                    | Ś            |
| 2 servings                                                   |                           | 3 servings                                                   |                    | 2 servings                           |               |                                                                         |              |
| Leftovers                                                    |                           | Leftovers                                                    |                    |                                      |               | 12 servings                                                             |              |
|                                                              |                           |                                                              |                    | Simple Protein Sparing Cioppino      |               | There will be extra mayo after this week                                | k.           |
| Last Meal                                                    |                           | Last Meal                                                    |                    |                                      |               | Partain Couries Flour and Presiding                                     | Contine 1983 |
| Tuna Noodle Salad with Protein Sparing<br>Noodles            | Nordia<br>Indea<br>Alguna | Crack Slaw                                                   | Slaw               | 2 servings                           |               | Protein Sparing Flour and Breading                                      |              |
|                                                              | 17                        |                                                              | 1 100              | Leftovers                            |               | 12 servings                                                             |              |
| 4 servings                                                   |                           | 2 servings                                                   | a street           |                                      |               |                                                                         |              |
| Leftovers                                                    |                           |                                                              |                    |                                      |               | Or pork panko crumbs                                                    |              |
| Crab Louie Salad                                             | Sundal -                  | Leftovers                                                    |                    | Last Meal                            |               |                                                                         |              |
|                                                              |                           | Easy Lemon Chicken                                           |                    |                                      |               |                                                                         |              |
|                                                              |                           |                                                              |                    | Protein Sparing Tex Mex Chicken Tend | ers           |                                                                         |              |
| 2 servings                                                   |                           | 2 servings                                                   |                    | 2 servings                           |               |                                                                         |              |
| Leftovers                                                    |                           | Leftovers                                                    |                    |                                      |               |                                                                         |              |
| Nutrition Facts (per serving)                                |                           | Nutrition Facts (per serving)                                |                    | Nutrition Facts (per serving)        |               | Nutrition Facts (per serving)                                           |              |
| Calories                                                     | 1318.5 kcal               | Calories                                                     | 1547 kcal          | Calories                             | 740.4 kcal    | Calories                                                                | 55.4 kca     |
| Fat                                                          | 86.7 g                    | Fat                                                          | 111 g              | Fat                                  | 22.9 g        | Fat                                                                     | 1.1 g        |
| Protein                                                      | 116.4 g                   | Protein                                                      | 117 g              | Protein                              | 120.8 g       | Protein                                                                 | 11.9 g       |
| Carbohydrates                                                | 9.6 g                     | Carbohydrates                                                | 24 g               | Carbohydrates                        | 13.2 g        | Carbohydrates                                                           | 1.6 g        |
| Fiber                                                        | 3.1 g                     | Fiber                                                        | 7 g                | Fiber                                | 4.9 g         | Fiber                                                                   | 1 g          |