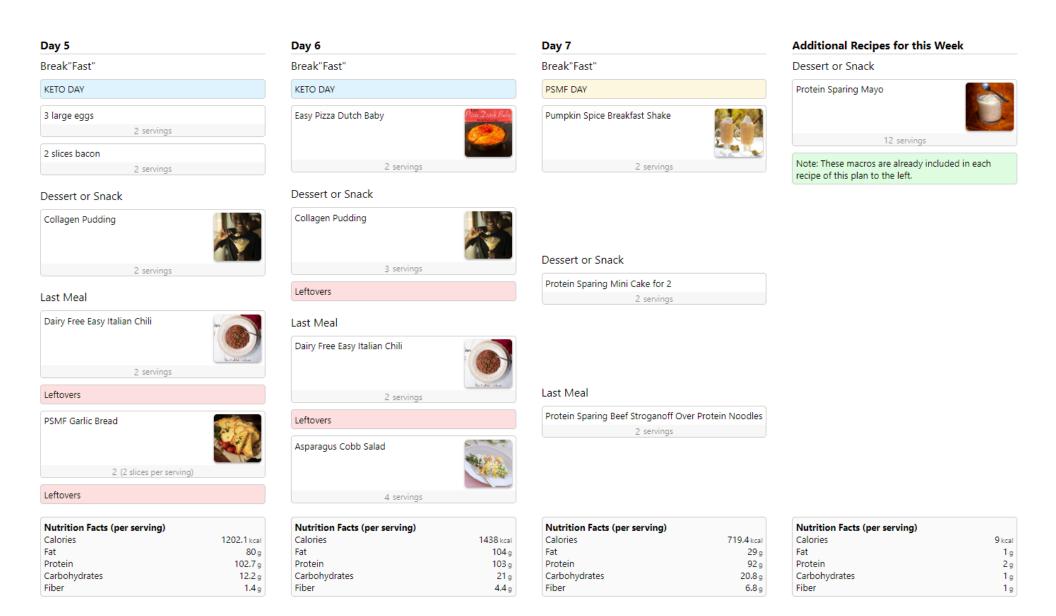

#### Meal Plan Week 2

| Day 2                                        | Day 3                                                                                                                                                                                                                                                                                                                                             | Day 4                                                                                                                                                                                                                                                                                                                                                                                                                                                                                                                                                                                                                                                                                                                                                                                                                                      |
|----------------------------------------------|---------------------------------------------------------------------------------------------------------------------------------------------------------------------------------------------------------------------------------------------------------------------------------------------------------------------------------------------------|--------------------------------------------------------------------------------------------------------------------------------------------------------------------------------------------------------------------------------------------------------------------------------------------------------------------------------------------------------------------------------------------------------------------------------------------------------------------------------------------------------------------------------------------------------------------------------------------------------------------------------------------------------------------------------------------------------------------------------------------------------------------------------------------------------------------------------------------|
| Break"Fast"                                  | Break"Fast"                                                                                                                                                                                                                                                                                                                                       | Break"Fast"                                                                                                                                                                                                                                                                                                                                                                                                                                                                                                                                                                                                                                                                                                                                                                                                                                |
| OVERFEEDING KETO DAY                         | PSMF DAY                                                                                                                                                                                                                                                                                                                                          | KETO DAY                                                                                                                                                                                                                                                                                                                                                                                                                                                                                                                                                                                                                                                                                                                                                                                                                                   |
| 4 large eggs<br>1 servings                   | Protein Sparing Chocolate Cake Style<br>DONUTS                                                                                                                                                                                                                                                                                                    | South of the Border Dutch Baby                                                                                                                                                                                                                                                                                                                                                                                                                                                                                                                                                                                                                                                                                                                                                                                                             |
| 4 slices bacon                               |                                                                                                                                                                                                                                                                                                                                                   |                                                                                                                                                                                                                                                                                                                                                                                                                                                                                                                                                                                                                                                                                                                                                                                                                                            |
| 1 servings                                   |                                                                                                                                                                                                                                                                                                                                                   | 2 servings                                                                                                                                                                                                                                                                                                                                                                                                                                                                                                                                                                                                                                                                                                                                                                                                                                 |
| Side Dish or Dessert                         | Leftovers                                                                                                                                                                                                                                                                                                                                         | South of the Border Dutch Baby                                                                                                                                                                                                                                                                                                                                                                                                                                                                                                                                                                                                                                                                                                                                                                                                             |
|                                              | 1 27457-1                                                                                                                                                                                                                                                                                                                                         | 2 servings                                                                                                                                                                                                                                                                                                                                                                                                                                                                                                                                                                                                                                                                                                                                                                                                                                 |
| The BEST Flourless Fudgy Protein<br>Brownies |                                                                                                                                                                                                                                                                                                                                                   | Eat Two Servings                                                                                                                                                                                                                                                                                                                                                                                                                                                                                                                                                                                                                                                                                                                                                                                                                           |
| 2 servings                                   |                                                                                                                                                                                                                                                                                                                                                   | Side Dish or Dessert                                                                                                                                                                                                                                                                                                                                                                                                                                                                                                                                                                                                                                                                                                                                                                                                                       |
| The BEST Flourless Fudgy Protein             | Side Dish or Dessert                                                                                                                                                                                                                                                                                                                              | The BEST Flourless Fudgy Protein<br>Brownies                                                                                                                                                                                                                                                                                                                                                                                                                                                                                                                                                                                                                                                                                                                                                                                               |
| biownes                                      | Protein Sparing Pho                                                                                                                                                                                                                                                                                                                               |                                                                                                                                                                                                                                                                                                                                                                                                                                                                                                                                                                                                                                                                                                                                                                                                                                            |
| 2 servings                                   |                                                                                                                                                                                                                                                                                                                                                   | 2 servings                                                                                                                                                                                                                                                                                                                                                                                                                                                                                                                                                                                                                                                                                                                                                                                                                                 |
| Eat Two Servings                             | 2 servings                                                                                                                                                                                                                                                                                                                                        | The BEST Flourless Fudgy Protein<br>Brownies                                                                                                                                                                                                                                                                                                                                                                                                                                                                                                                                                                                                                                                                                                                                                                                               |
|                                              | Leftovers                                                                                                                                                                                                                                                                                                                                         |                                                                                                                                                                                                                                                                                                                                                                                                                                                                                                                                                                                                                                                                                                                                                                                                                                            |
|                                              |                                                                                                                                                                                                                                                                                                                                                   | 2 servings                                                                                                                                                                                                                                                                                                                                                                                                                                                                                                                                                                                                                                                                                                                                                                                                                                 |
| Last Meal                                    |                                                                                                                                                                                                                                                                                                                                                   | Eat Two Servings                                                                                                                                                                                                                                                                                                                                                                                                                                                                                                                                                                                                                                                                                                                                                                                                                           |
| Protein Sparing Chicken Enchiladas           |                                                                                                                                                                                                                                                                                                                                                   | Leftovers                                                                                                                                                                                                                                                                                                                                                                                                                                                                                                                                                                                                                                                                                                                                                                                                                                  |
|                                              |                                                                                                                                                                                                                                                                                                                                                   | Last Meal                                                                                                                                                                                                                                                                                                                                                                                                                                                                                                                                                                                                                                                                                                                                                                                                                                  |
| 2 servings                                   |                                                                                                                                                                                                                                                                                                                                                   | Protein Sparing Chicken Enchiladas                                                                                                                                                                                                                                                                                                                                                                                                                                                                                                                                                                                                                                                                                                                                                                                                         |
| Bloody Mary Chicken Wings                    | Last Meal                                                                                                                                                                                                                                                                                                                                         |                                                                                                                                                                                                                                                                                                                                                                                                                                                                                                                                                                                                                                                                                                                                                                                                                                            |
|                                              | Easy Protein Sparing Ground Beef Stroganoff                                                                                                                                                                                                                                                                                                       | 2 servings                                                                                                                                                                                                                                                                                                                                                                                                                                                                                                                                                                                                                                                                                                                                                                                                                                 |
| 2 servings                                   | 2 servings                                                                                                                                                                                                                                                                                                                                        | Leftovers                                                                                                                                                                                                                                                                                                                                                                                                                                                                                                                                                                                                                                                                                                                                                                                                                                  |
| Dairy Free Ranch Dressing                    |                                                                                                                                                                                                                                                                                                                                                   | Bloody Mary Chicken Wings                                                                                                                                                                                                                                                                                                                                                                                                                                                                                                                                                                                                                                                                                                                                                                                                                  |
| 2 servings                                   |                                                                                                                                                                                                                                                                                                                                                   |                                                                                                                                                                                                                                                                                                                                                                                                                                                                                                                                                                                                                                                                                                                                                                                                                                            |
|                                              |                                                                                                                                                                                                                                                                                                                                                   | 2 servings                                                                                                                                                                                                                                                                                                                                                                                                                                                                                                                                                                                                                                                                                                                                                                                                                                 |
|                                              | OVERFEEDING KETO DAY  4 large eggs 1 servings  4 slices bacon 1 servings  Side Dish or Dessert The BEST Flourless Fudgy Protein Brownies 2 servings The BEST Flourless Fudgy Protein Brownies 2 servings Eat Two Servings  Last Meal Protein Sparing Chicken Enchiladas 2 servings Bloody Mary Chicken Wings 2 servings Dairy Free Ranch Dressing | OVERFEEDING KETO DAY       PSMF DAY         4 large eggs       1 servings         4 slices bacon       2 servings         4 slices bacon       2 servings         Edfoures       Leffoures         Side Dish or Dessert       Side Dish or Dessert         The BEST Flourless Fudgy Protein<br>Brownies       Side Dish or Dessert         The BEST Flourless Fudgy Protein<br>Brownies       Side Dish or Dessert         The BEST Flourless Fudgy Protein<br>Brownies       Side Dish or Dessert         Eat Two Servings       Side Dish or Dessert         Leftovers       Leftovers         Eat Weal       Protein Sparing Chicken Enchilladas         2 servings       Leftovers         Bloody Mary Chicken Wings       Last Meal         Eat Weal       Sarvings         Dairy Free Ranch Dressing       Dairy Free Ranch Dressing |