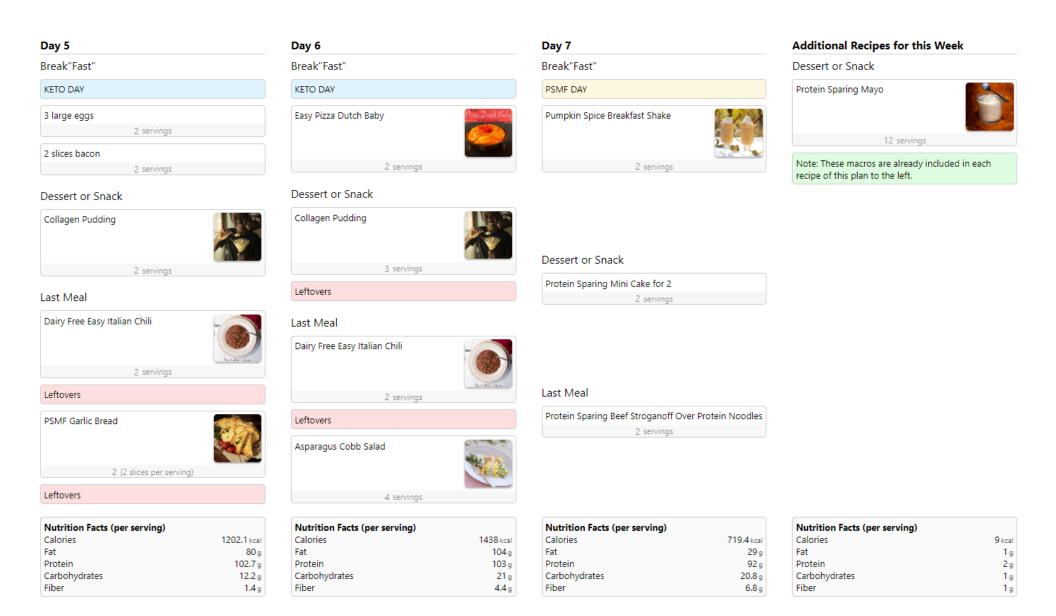

Fiber

**12.7** g

**4.4** g

| Day 5                                                        |                           | Day 6                                                        |                   | Day 7                                |               | Additional Recipes for this We                                          | ek           |
|--------------------------------------------------------------|---------------------------|--------------------------------------------------------------|-------------------|--------------------------------------|---------------|-------------------------------------------------------------------------|--------------|
| Break"Fast"                                                  |                           | Break"Fast"                                                  |                   | Break"Fast"                          |               | Break"Fast"                                                             |              |
| KETO DAY                                                     |                           | KETO DAY                                                     |                   | PSMF DAY                             |               | Note: These macros are already include recipe of this plan to the left. | ed in each   |
| Protein Sparing Bread Eggs Benedict<br>with Easy Hollandaise | sen fan Hanasar           | Protein Sparing Bread Eggs Benedict<br>with Easy Hollandaise | err Lee Hearcourt | South of the Border Dutch Baby       | Miji Dateb Ba |                                                                         |              |
| 2 servings                                                   |                           | 2 servings                                                   |                   | 2 servings                           |               |                                                                         |              |
| Leftovers                                                    |                           | Leftovers                                                    |                   |                                      |               |                                                                         |              |
| Snack or Dessert                                             |                           | Snack or Dessert                                             |                   | Snack or Dessert                     |               |                                                                         |              |
| Protein Sparing Strawberry Pudding                           |                           | Chocolate Protein Pudding                                    | Eag               |                                      |               | Snack or Dessert                                                        |              |
|                                                              | 1.2                       |                                                              | Paciding          | Easy Protein Sparing Taco Salad      |               | Protein Sparing Mayo                                                    | Ś            |
| 2 servings                                                   |                           | 3 servings                                                   |                   | 2 servings                           |               |                                                                         |              |
| Leftovers                                                    |                           | Leftovers                                                    |                   |                                      |               | 12 servings                                                             |              |
|                                                              |                           |                                                              |                   | Simple Protein Sparing Cioppino      |               | There will be extra mayo after this week                                | k.           |
| Last Meal                                                    |                           | Last Meal                                                    |                   |                                      |               | Partain Couries Flour and Presiding                                     | Contine 1983 |
| Tuna Noodle Salad with Protein Sparing<br>Noodles            | Nordia<br>Indea<br>Alguna | Crack Slaw                                                   | Slaw              | 2 servings                           |               | Protein Sparing Flour and Breading                                      |              |
|                                                              | 17                        |                                                              | 1 100             | Leftovers                            |               | 12 servings                                                             |              |
| 4 servings                                                   |                           | 2 servings                                                   | a states          |                                      |               |                                                                         |              |
| Leftovers                                                    |                           |                                                              |                   |                                      |               | Or pork panko crumbs                                                    |              |
| Crab Louie Salad                                             | Sundal -                  | Leftovers                                                    |                   | Last Meal                            |               |                                                                         |              |
|                                                              |                           | Easy Lemon Chicken                                           |                   |                                      |               |                                                                         |              |
|                                                              |                           |                                                              |                   | Protein Sparing Tex Mex Chicken Tend | ers           |                                                                         |              |
| 2 servings                                                   |                           | 2 servings                                                   |                   | 2 servings                           |               |                                                                         |              |
| Leftovers                                                    |                           | Leftovers                                                    |                   |                                      |               |                                                                         |              |
| Nutrition Facts (per serving)                                |                           | Nutrition Facts (per serving)                                |                   | Nutrition Facts (per serving)        |               | Nutrition Facts (per serving)                                           |              |
| Calories                                                     | 1318.5 kcal               | Calories                                                     | 1547 kcal         | Calories                             | 740.4 kcal    | Calories                                                                | 55.4 kca     |
| Fat                                                          | 86.7 g                    | Fat                                                          | 111 g             | Fat                                  | 22.9 g        | Fat                                                                     | 1.1 g        |
| Protein                                                      | 116.4 g                   | Protein                                                      | 117 g             | Protein                              | 120.8 g       | Protein                                                                 | 11.9 g       |
| Carbohydrates                                                | 9.6 g                     | Carbohydrates                                                | 24 g              | Carbohydrates                        | 13.2 g        | Carbohydrates                                                           | 1.6 g        |
| Fiber                                                        | 3.1 g                     | Fiber                                                        | 7 g               | Fiber                                | 4.9 g         | Fiber                                                                   | 1 g          |