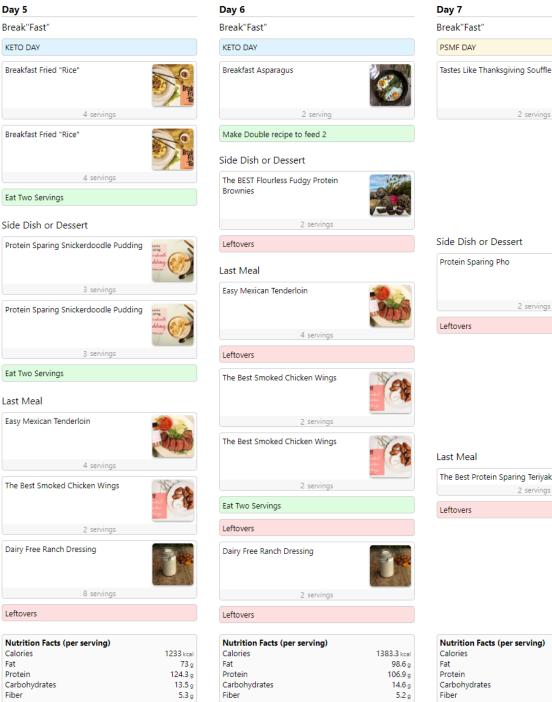

Fiber

**12.7** g

**4.4** g

| Day 5                                                        |                           | Day 6                                                        |                   | Day 7                                |               | Additional Recipes for this We                                          | ek           |
|--------------------------------------------------------------|---------------------------|--------------------------------------------------------------|-------------------|--------------------------------------|---------------|-------------------------------------------------------------------------|--------------|
| Break"Fast"                                                  |                           | Break"Fast"                                                  |                   | Break"Fast"                          |               | Break"Fast"                                                             |              |
| KETO DAY                                                     |                           | KETO DAY                                                     |                   | PSMF DAY                             |               | Note: These macros are already include recipe of this plan to the left. | ed in each   |
| Protein Sparing Bread Eggs Benedict<br>with Easy Hollandaise | sen fan Hanasar           | Protein Sparing Bread Eggs Benedict<br>with Easy Hollandaise | err Lee Hearcourt | South of the Border Dutch Baby       | Miji Dateb Ba |                                                                         |              |
| 2 servings                                                   |                           | 2 servings                                                   |                   | 2 servings                           |               |                                                                         |              |
| Leftovers                                                    |                           | Leftovers                                                    |                   |                                      |               |                                                                         |              |
| Snack or Dessert                                             |                           | Snack or Dessert                                             |                   | Snack or Dessert                     |               |                                                                         |              |
| Protein Sparing Strawberry Pudding                           |                           | Chocolate Protein Pudding                                    | Eag               |                                      |               | Snack or Dessert                                                        |              |
|                                                              | 1.2                       |                                                              | Paciding          | Easy Protein Sparing Taco Salad      |               | Protein Sparing Mayo                                                    | Ś            |
| 2 servings                                                   |                           | 3 servings                                                   |                   | 2 servings                           |               |                                                                         |              |
| Leftovers                                                    |                           | Leftovers                                                    |                   |                                      |               | 12 servings                                                             |              |
|                                                              |                           |                                                              |                   | Simple Protein Sparing Cioppino      |               | There will be extra mayo after this week                                | k.           |
| Last Meal                                                    |                           | Last Meal                                                    |                   |                                      |               | Partain Couries Flour and Presiding                                     | Contine 1983 |
| Tuna Noodle Salad with Protein Sparing<br>Noodles            | Nordia<br>Indea<br>Alguna | Crack Slaw                                                   | Slaw              | 2 servings                           |               | Protein Sparing Flour and Breading                                      |              |
|                                                              | 17                        |                                                              | 1 100             | Leftovers                            |               | 12 servings                                                             |              |
| 4 servings                                                   |                           | 2 servings                                                   | a states          |                                      |               |                                                                         |              |
| Leftovers                                                    |                           |                                                              |                   |                                      |               | Or pork panko crumbs                                                    |              |
| Crab Louie Salad                                             | Sundal -                  | Leftovers                                                    |                   | Last Meal                            |               |                                                                         |              |
|                                                              |                           | Easy Lemon Chicken                                           |                   |                                      |               |                                                                         |              |
|                                                              |                           |                                                              |                   | Protein Sparing Tex Mex Chicken Tend | ers           |                                                                         |              |
| 2 servings                                                   |                           | 2 servings                                                   |                   | 2 servings                           |               |                                                                         |              |
| Leftovers                                                    |                           | Leftovers                                                    |                   |                                      |               |                                                                         |              |
| Nutrition Facts (per serving)                                |                           | Nutrition Facts (per serving)                                |                   | Nutrition Facts (per serving)        |               | Nutrition Facts (per serving)                                           |              |
| Calories                                                     | 1318.5 kcal               | Calories                                                     | 1547 kcal         | Calories                             | 740.4 kcal    | Calories                                                                | 55.4 kca     |
| Fat                                                          | 86.7 g                    | Fat                                                          | 111 g             | Fat                                  | 22.9 g        | Fat                                                                     | 1.1 g        |
| Protein                                                      | 116.4 g                   | Protein                                                      | 117 g             | Protein                              | 120.8 g       | Protein                                                                 | 11.9 g       |
| Carbohydrates                                                | 9.6 g                     | Carbohydrates                                                | 24 g              | Carbohydrates                        | 13.2 g        | Carbohydrates                                                           | 1.6 g        |
| Fiber                                                        | 3.1 g                     | Fiber                                                        | 7 g               | Fiber                                | 4.9 g         | Fiber                                                                   | 1 g          |