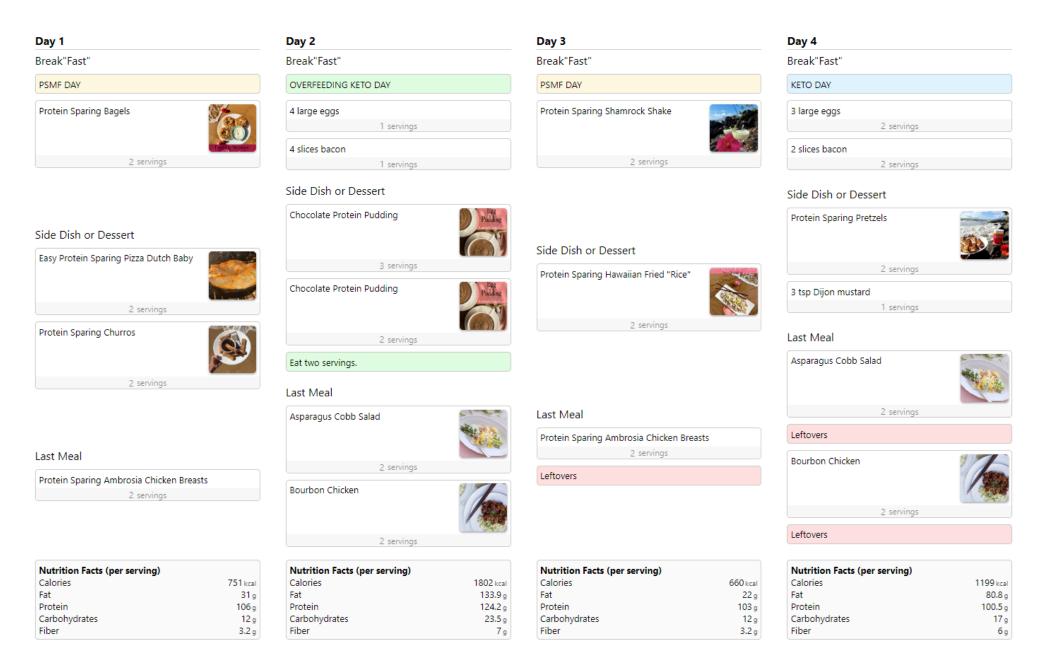

#### Meal Plan Week 1

Carbohydrates

Fiber

11.4 g

**4.3** g

Carbohydrates

Fiber

| Day 1                                               | Day 2                         | Day 3                                                        | D                           | ay 4                                                  |          |
|-----------------------------------------------------|-------------------------------|--------------------------------------------------------------|-----------------------------|-------------------------------------------------------|----------|
| Break"Fast"                                         | Break"Fast"                   | Break"Fast"                                                  | Br                          | reak"Fast"                                            |          |
| PSMF DAY                                            | KETO DAY                      | KETO DAY                                                     | P                           | SMF DAY                                               |          |
| Protein Sparing Snickerdoodle<br>Waffles            | Easy Pizza Dutch Baby         | Protein Sparing Bread Eggs<br>Benedict with Easy Hollandaise |                             | Protein Sparing Deconstructed<br>Chicken and Waffles  | 10       |
| 2 servings                                          | 2 servings                    | 2 servings                                                   |                             | 2 servings                                            |          |
|                                                     |                               |                                                              | Sr                          | nack or Dessert                                       |          |
|                                                     | Snack or Dessert              | Snack or Dessert                                             | P                           | Protein Sparing Crab Fritters                         |          |
| Snack or Dessert                                    | Protein Sparing Strawberry    | Chocolate Protein Pudding                                    | Pudding                     |                                                       | X        |
| Protein Sparing Crab Fritters                       | Pudding                       |                                                              |                             | 2 servings                                            |          |
|                                                     | 2 servings                    | 2 servings                                                   | L                           | eftovers                                              |          |
| 2 servings                                          |                               |                                                              | S                           | imple Protein Sparing Cioppino                        |          |
|                                                     | Last Meal                     | Last Meal                                                    |                             |                                                       |          |
|                                                     | Crab Louie Salad              | Tuna Noodle Salad with Protei<br>Sparing Noodles             | n Nordia<br>Salad<br>Agains | 2 servings                                            |          |
| ast Meal                                            |                               |                                                              |                             | ast Meal                                              |          |
| Protein Sparing Asian Chicken  with Protein Noodles | 2 servings                    | 4 servings                                                   |                             |                                                       |          |
|                                                     |                               | Crack Slaw                                                   |                             | Protein Sparing Asian Chicken<br>vith Protein Noodles |          |
| 2 servings                                          | Easy Lemon Chicken            |                                                              | ( Geo                       |                                                       | A CO     |
|                                                     | 2 servings                    | 2 servings                                                   |                             | 2 servings                                            |          |
|                                                     |                               | E scrings                                                    | L                           | eftovers                                              |          |
| Nutrition Facts (per serving)                       | Nutrition Facts (per serving) | Nutrition Facts (per serving)                                | Ν                           | Nutrition Facts (per serving)                         |          |
|                                                     | .1 kcal Calories              | 1296.5 kcal Calories                                         |                             | Calories                                              | 785.6 kc |
| Fat                                                 | 29.6 g Fat                    | 88.7 g Fat                                                   | 86 g F                      | at                                                    | 22.7     |
| Protein 1                                           | 08.6 g Protein                | 101.4 g Protein                                              | 116 g P                     | rotein                                                | 134.2    |
| C                                                   |                               |                                                              | 47 0                        |                                                       | 40.7     |